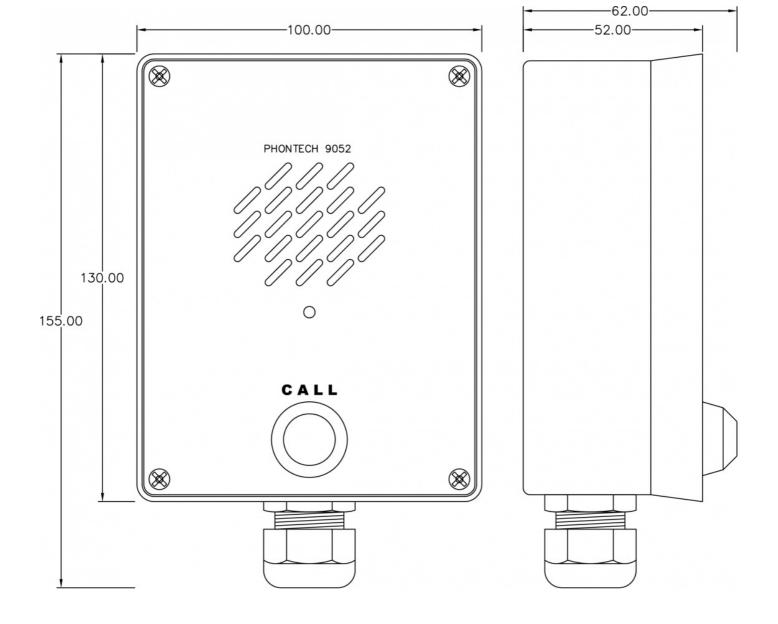

#### **TECHNICAL DIMENSIONS**

Created: 11.11.2019, updated: 15.02.2021

page 2/4

Created: 11.11.2019, updated: 15.02.2021

page 3/4

Created: 11.11.2019, updated: 15.02.2021

page 4/4

#### MECHANICAL

| Dimensions (WxHxD)        | 100 x 155 x 52 mm (depth 62 mm including call button) |
|---------------------------|-------------------------------------------------------|
| Weight                    | 0.6 kg                                                |
| Color                     | RAL 9005/steel                                        |
| Material                  | PC / ABS blend / AISI 316                             |
| Mounting                  | Wall                                                  |
| Fixing                    | 4 x M3 bolts                                          |
| Access                    | Front                                                 |
| Cable Entry               | Bottom                                                |
| Gland Type                | PG-13.5                                               |
| ELECTRICAL                |                                                       |
| Power Supply              | From central/line supply                              |
| SPL (1m)                  | >80 dB(A)                                             |
| Termination               | Screw terminals ≤ 2.5 mm2                             |
| Compass Safe Distance     | > 5 m                                                 |
| ENVIRONMENTAL             |                                                       |
| Temperature               | -15°C to +55°C                                        |
| Humidity                  | +93% (at +40°C)                                       |
| Ingress Protection Rating | IP-55                                                 |
|                           |                                                       |