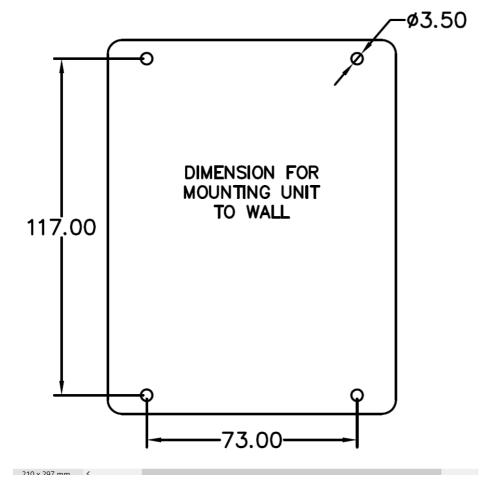

#### **TECHNICAL DIMENSIONS**

Created: 11.11.2019, updated: 15.02.2021

page 2/4

Created: 11.11.2019, updated: 15.02.2021

page 3/4

Created: 11.11.2019, updated: 15.02.2021

page 4/4

#### MECHANICAL

| Dimensions (WxHxD)        | 100 x 155 x 52 mm (depth 62 mm including call button) |
|---------------------------|-------------------------------------------------------|
| Weight                    | 0.6 kg                                                |
| Color                     | RAL 9005/steel                                        |
| Material                  | PC / ABS blend / AISI 316                             |
| Mounting                  | Wall                                                  |
| Fixing                    | 4 x M3 bolts                                          |
| Access                    | Front                                                 |
| Cable Entry               | Bottom                                                |
| Gland Type                | PG-13.5                                               |
| ELECTRICAL                |                                                       |
| Power Supply              | From central/line supply                              |
| SPL (1m)                  | >80 dB(A)                                             |
| Termination               | Screw terminals ≤ 2.5 mm2                             |
| Compass Safe Distance     | > 5 m                                                 |
| ENVIRONMENTAL             |                                                       |
| Temperature               | -15°C to +55°C                                        |
| Humidity                  | +93% (at +40°C)                                       |
| Ingress Protection Rating | IP-55                                                 |
|                           |                                                       |