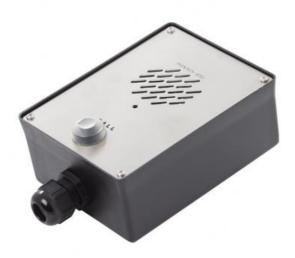

# 4000015898

P-9052

Indoor Substation

- Built-in 2-way loudspeaker
- CALL button
- Splash proof
- Complies with IEC 60945 Standard for Marine Equipment

### DESCRIPTION

The P-9052 Substation is a command intercom system (Talk-Back) substation for indoor wet environments such as galleys and store rooms. It is a 2-way unit equipped with a CALL button.

Created: 11.11.2019, updated: 15.02.2021